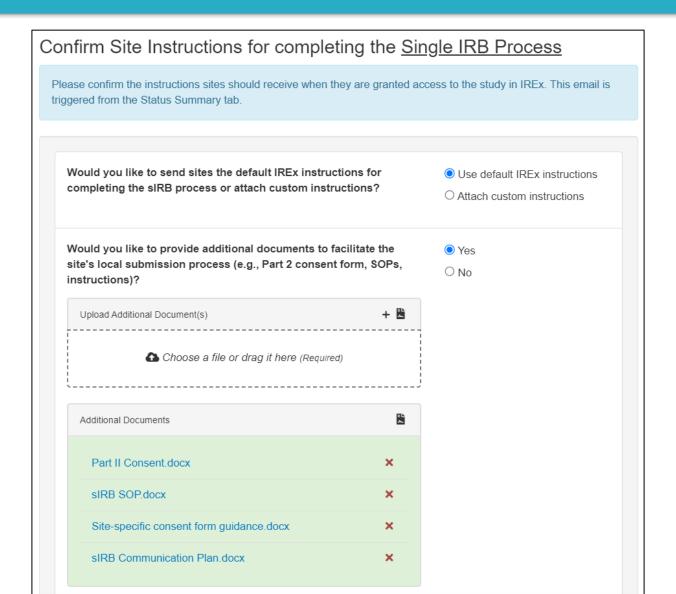

# New Feature: Reviewing IRBs can now upload additional documents to share with sites