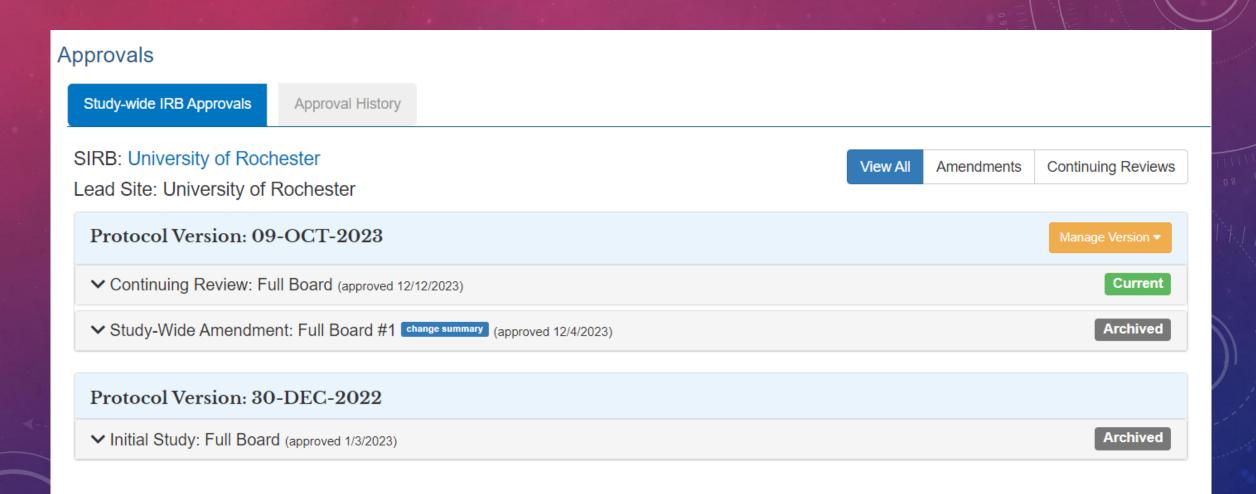

#### TRACKING PROJECT STATUSES:

- AMENDMENTS
- CONTINUING REVIEWS
- IRB APPROVALS
- RELIANCE DOCUMENTATION

#### **DOCUMENT PORTAL**

- APPROVAL LETTERS
- INFORMED CONSENT FORMS
- PROTOCOL VERSIONS
- LOCAL CONTEXT SUREVEYS

### MY EXPERIENCE USING IREX