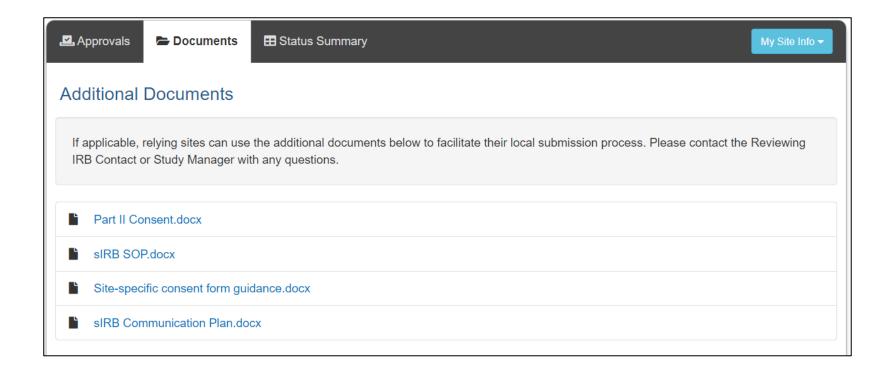

# New Feature: Reviewing IRBs can now upload additional documents to share with sites