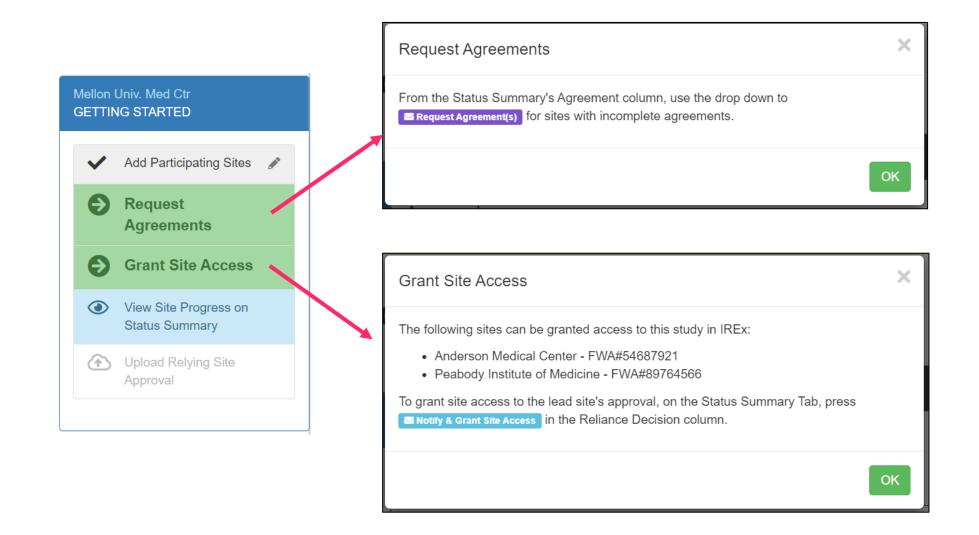

|                |                         |                       |              |                |
| Advocate Health Care Network (Downers Grove)                                                                                                                                                                            | 7 | □ updated 1/15/2024 | Downers Grove, IL | Patti Allard<br>Michelle Maternowski<br>Jasmine Taylor |                |                         |                       |              |                |

# Capture Multiple Sponsors when Creating a Study



# Coordinator renamed to "Study Team Member"



# **Updated Feature:**Reviewing IRB Checklist



## Updated Feature: Request Agreements, again!



# **Updated Feature:**Study Manager Checklist





### What's Next: Major Enhancement Jan – March 2024

#### Enhancing the Capture of Local Considerations:

- 1. Updating local considerations for the life of the study (e.g., for study modifications)
- 2. Facilitating EFIC studies
- 3. SMART IRB local recommendations

#### Accounting for SMART IRB Agreement v3

- New studies will only offer SMART v3 or a one-off reliance agreement
- TBD Existing studies can continue
- TBD Changes to the Institutional Profile (IP) & Study Specific Reliance
   Plan

## Interested in informing development? Join our IREx User Feedback Group: <a href="https://redcap.vanderbilt.edu/surveys/?s=ECMXA8FE9N">https://redcap.vanderbilt.edu/surveys/?s=ECMXA8FE9N</a>

# Updating local considerations for the life of the study



#### **Relying HRPP or Study Team:**

U